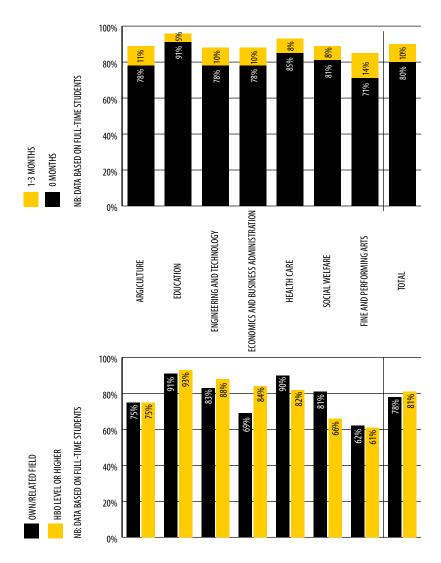

#### SEARCH DURATION FIRST JOB

90% of all graduates find a job within three months; 80% are employed immediately

#### JOB FIELDS AND LEVELS

78% of all employed graduates have a job that matches their own or related educational field; 81% have a job that requires HBO as a minimum level